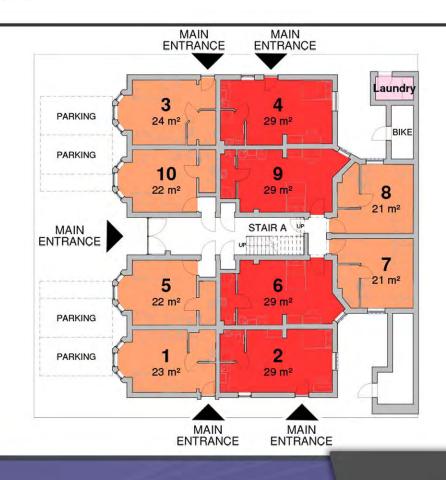

### 6-12 GREGORY BOULEVARD GROUND FLOOR

#### **URB20**

- Super Deluxe Studio
- Premier Deluxe Studio
- Deluxe Studio

**■** Communal Amenities

The Student Lodge
First Class
Accomodation

### 6-12 GREGORY BOULEVARD FIRST FLOOR

**URB20** 

- Super Deluxe Studio
- Premier Deluxe Studio
- Deluxe Studio

■ Communal Amenities

## 6-12 GREGORY BOULEVARD SECOND FLOOR

**URB20** 

- Super Deluxe Studio
- Premier Deluxe Studio
- Deluxe Studio

■ Communal Amenities