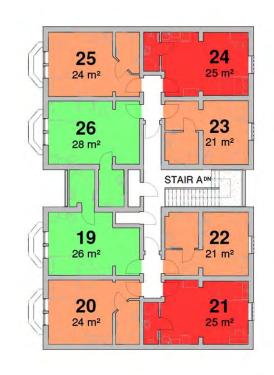

### 6-12 GREGORY BOULEVARD FIRST FLOOR

**URB20** 

- Super Deluxe Studio
- Premier Deluxe Studio
- Deluxe Studio

■ Communal Amenities