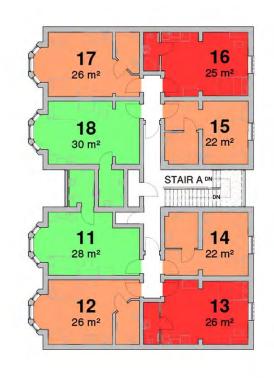

### 6-12 GREGORY BOULEVARD GROUND FLOOR

#### **URB20**

- Super Deluxe Studio
- Premier Deluxe Studio
- Deluxe Studio

**■** Communal Amenities

The Student Lodge
First Class
Accomodation