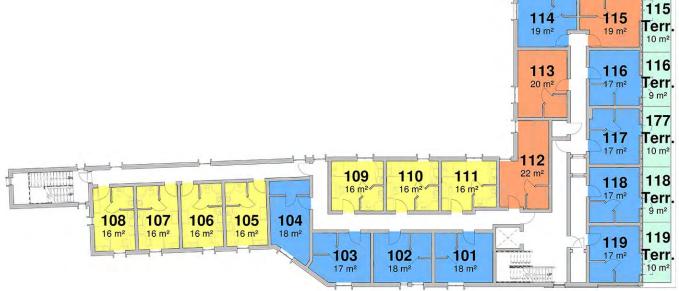

ommodation, The Student Lodge boasts a wide range of social spaces and amenities that will help you make new friends within a comfortable, modern environment. The Student Lodge offers an ideal city centre location with amenities on-site and within easy reach.

Local amenities include Castle Retail Park, which includes The Range, Aldi, B&M Home Store. Easy to reach bus and trams links to take you around Nottingham, to visit the historical sites.

We look forward to meeting you!

\*Images are indicative, actual room layouts, fittings and appliances may differ from room to room. Gym, cinema room, study rooms & quiet rooms are available to all site specific locations. Terms and Conditions Apply, Subject to Contract.

### MAKKAH HOUSE GROUND FLOOR

## URB16





### MAKKAH HOUSE FIRST FLOOR







### MAKKAH HOUSE SECOND FLOOR

#### 215 18 m<sup>2</sup> 214 19 m<sup>2</sup> 213 Terrace 19 m<sup>2</sup> 209 210 211 Π 16 m24 16 m<sup>2</sup> 16 m<sup>2</sup> 212 STAIR B 18 m<sup>2</sup> 205 208 207 206 204 16 m<sup>2</sup> 16 m<sup>2</sup> 16 m<sup>2</sup> 18 m<sup>2</sup> 16 m<sup>2</sup> LIFT 203 202 201 DN 17 m<sup>2</sup> 17 m<sup>2</sup> 18 m<sup>2</sup> STAIR A -0-----



**URB16**