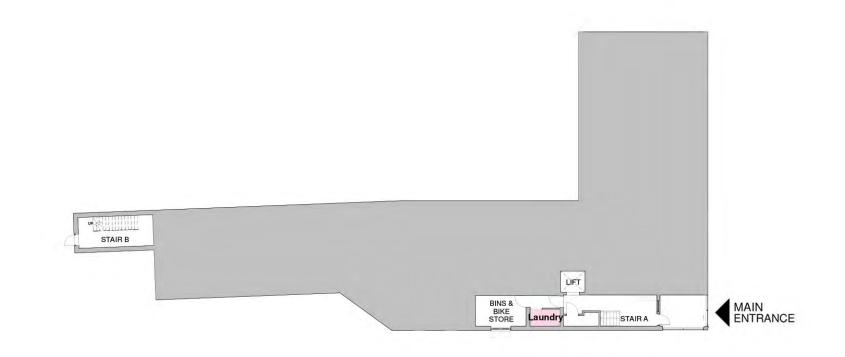

dent Lodge?

As a luxury student accommodation, The Student Lodge boasts a wide range of social spaces and amenities that will help you make new friends within a comfortable, modern environment. The Student Lodge offers an ideal city centre location with amenities on-site and within easy reach.

Local amenities include Castle Retail Park, which includes The Range, Aldi, B&M Home Store. Easy to reach bus and trams links to take you around Nottingham, to visit the historical sites.

We look forward to meeting you!

\*Images are indicative, actual room layouts, fittings and appliances may differ from room to room. Gym, cinema room, study rooms & quiet rooms are available to all site specific locations. Terms and Conditions Apply, Subject to Contract.

### MAKKAH HOUSE GROUND FLOOR

## URB16





### MAKKAH HOUSE FIRST FLOOR







### MAKKAH HOUSE SECOND FLOOR

#### 215 18 m<sup>2</sup> 214 19 m<sup>2</sup> 213 Terrace 19 m<sup>2</sup> 209 210 211 Π 16 m24 16 m<sup>2</sup> 16 m<sup>2</sup> 212 STAIR B 18 m<sup>2</sup> 205 208 207 206 204 16 m<sup>2</sup> 16 m<sup>2</sup> 16 m<sup>2</sup> 18 m<sup>2</sup> 16 m<sup>2</sup> LIFT 203 202 201 DN 17 m<sup>2</sup> 17 m<sup>2</sup> 18 m<sup>2</sup> STAIR A -0-----



**URB16**