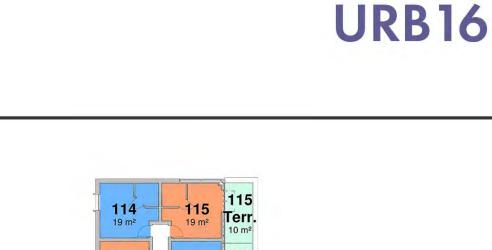

## URB16

### MAKKAH HOUSE SECOND FLOOR

#### 215 18 m<sup>2</sup> 214 19 m<sup>2</sup> 213 Terrace 19 m<sup>2</sup> 209 210 211 Π 16 m24 16 m<sup>2</sup> 16 m<sup>2</sup> 212 STAIR B 18 m<sup>2</sup> 205 208 207 206 204 16 m<sup>2</sup> 16 m<sup>2</sup> 16 m<sup>2</sup> 18 m<sup>2</sup> 16 m<sup>2</sup> LIFT 203 202 201 DN 17 m<sup>2</sup> 17 m<sup>2</sup> 18 m<sup>2</sup> STAIR A -0-----