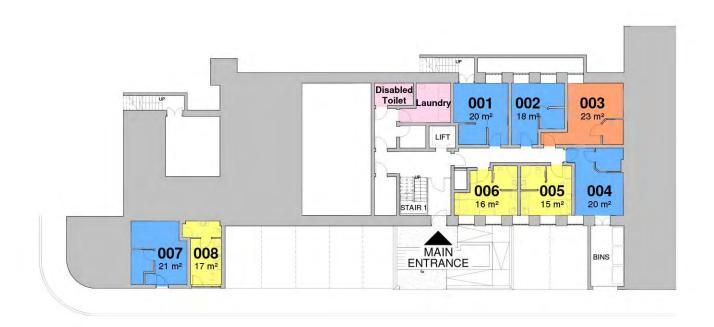

### PROVIDENT WORKS GROUND FLOOR

## **URB12**

Superior StudioExecutive StudioDeluxe Studio

- Super Deluxe Studio
- Premier Deluxe Studio
- Communal Amenities