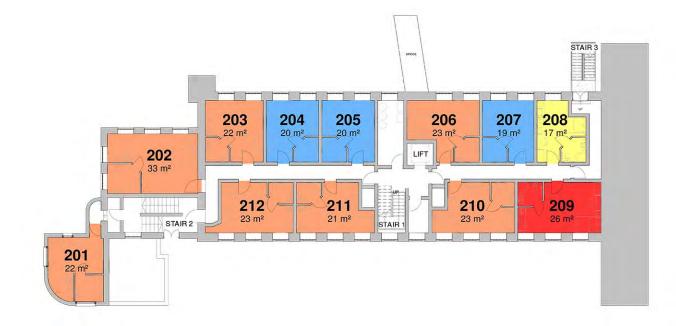

### PROVIDENT WORKS SECOND FLOOR

Superior Studio
 Executive Studio
 Deluxe Studio

- Super Deluxe Studio
- Premier Deluxe Studio
- Communal Amenities