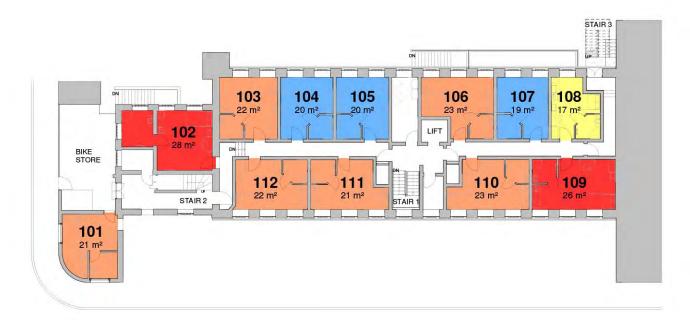

### PROVIDENT WORKS FIRST FLOOR

Superior Studio
Executive Studio
Deluxe Studio

- Super Deluxe Studio
- Premier Deluxe Studio
- Communal Amenities