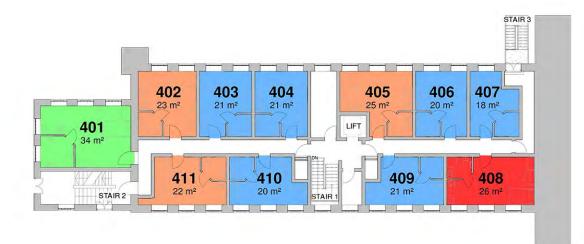

### PROVIDENT WORKS FOURTH FLOOR

### **URB12**

Superior Studio
 Executive Studio
 Deluxe Studio

- Super Deluxe Studio
- Premier Deluxe Studio
- Communal Amenities