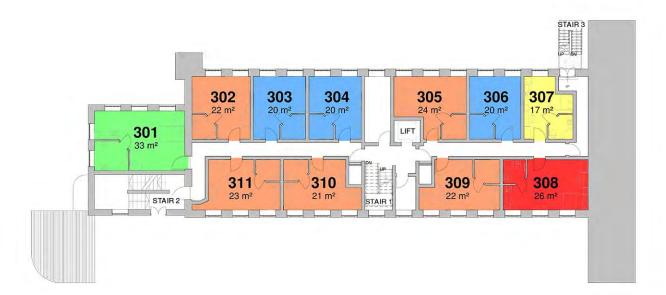

### PROVIDENT WORKS THIRD FLOOR

### **URB12**

Superior Studio
Executive Studio
Deluxe Studio

- Super Deluxe Studio
- Premier Deluxe Studio
- Communal Amenities